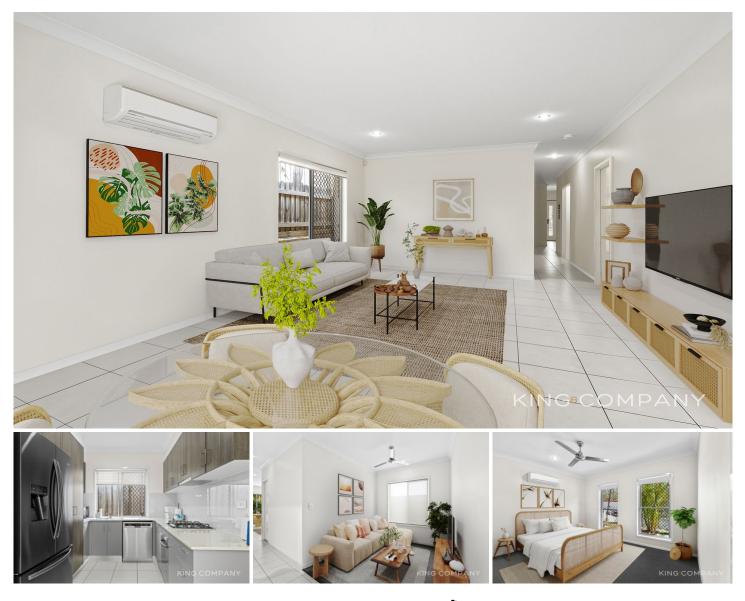

#### HALLMARKS:

- ~ Two living spaces
- ~ Low maintenance block
- ~ Air-conditioning to living
- ~ Walking trails right across from your front door

#### INSIDE:

- $\sim$  Open plan tiled living & dining space with doors to alfresco
- ~ Well-appointed kitchen with dishwasher & gas cooking
- ~ Separate living space/ media room
- ~ Spacious master bedroom with walk-in robe & ensuite
- $\sim$  All other bedrooms with ceiling fans & built-in robes
- ~ Main bathroom with bathtub + separate toilet
- ~ Separate laundry room