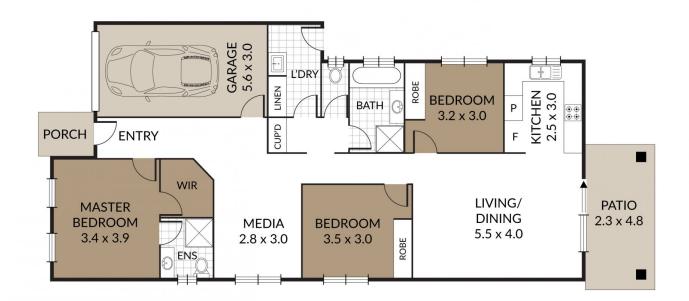

### 34 BARRINGTON CIRCUIT WATERFORD

3 x 🛤

- Internal: 140.5m<sup>2</sup>
- 2 x 🚔 External: 13.5m<sup>2</sup> Total: 154m<sup>2</sup>
  - 1 x 🖴