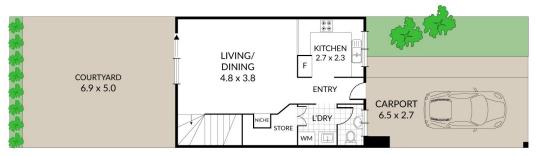

## FEATURES:

- ~ Open plan living & dining area with air-conditioning & timber look vinyl flooring
- ~ Tidy kitchen with electric stove
- ~ Separate toilet downstairs, as well as storage
- ~ Master bedroom with ceiling fan & built-in robe + air-conditioning
- ~ Bedroom 2 with ceiling fan and built-in
- ~ Large family bathroom
- ~ Private paved courtyard
- ~ Single carport