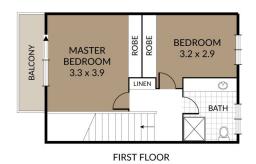

## FEATURES:

- ~ Open plan living & dining area with air-conditioning & timber look vinyl flooring
- ~ Tidy kitchen with electric stove
- ~ Separate toilet downstairs, as well as storage
- ~ Master bedroom with ceiling fan & built-in robe + air-conditioning
- ~ Bedroom 2 with ceiling fan and built-in
- ~ Large family bathroom
- ~ Private paved courtyard
- ~ Single carport