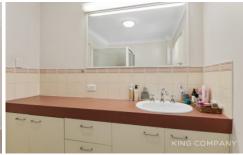

## FEATURES:

- ~ Open plan living & dining area with air-conditioning & timber look vinyl flooring
- ~ Tidy kitchen with electric stove
- ~ Separate toilet downstairs, as well as storage
- ~ Master bedroom with ceiling fan & built-in robe + air-conditioning
- ~ Bedroom 2 with ceiling fan and built-in
- ~ Large family bathroom
- ~ Private paved courtyard
- ~ Single carport