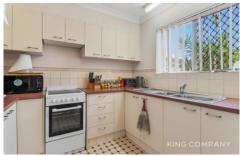

## FEATURES:

- ~ Open plan living & dining area with air-conditioning & timber look vinyl flooring
- ~ Tidy kitchen with electric stove
- ~ Separate toilet downstairs, as well as storage
- ~ Master bedroom with ceiling fan & built-in robe + air-conditioning
- ~ Bedroom 2 with ceiling fan and built-in
- ~ Large family bathroom
- ~ Private paved courtyard
- ~ Single carport