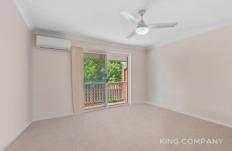

## FEATURES:

- ~ Open plan living & dining area with air-conditioning & timber look vinyl flooring
- ~ Tidy kitchen with electric stove
- ~ Separate toilet downstairs, as well as storage
- ~ Master bedroom with ceiling fan & built-in robe + air-conditioning
- ~ Bedroom 2 with ceiling fan and built-in
- ~ Large family bathroom
- ~ Private paved courtyard
- ~ Single carport