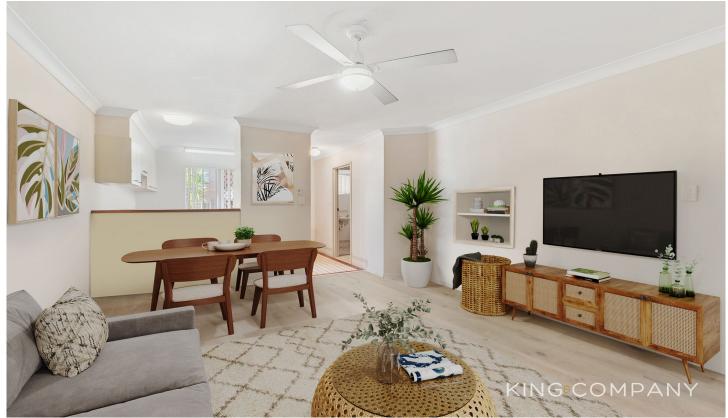

## FEATURES:

- ~ Open plan living & dining area with air-conditioning & timber look vinyl flooring
- ~ Tidy kitchen with electric stove
- ~ Separate toilet downstairs, as well as storage
- ~ Master bedroom with ceiling fan & built-in robe + air-conditioning
- ~ Bedroom 2 with ceiling fan and built-in
- ~ Large family bathroom
- ~ Private paved courtyard
- ~ Single carport