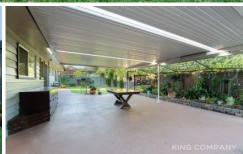

# KING<sup>8</sup>COMPANY Property Group









#### 118 Drews Road Loganholme QLD

This centrally located property is an absolute entertainer's dream, immaculate both inside & out!

#### HALLMARKS:

| Corner block with dual driveway access and plenty of off-street parking for all the toys! 3kw Solar system + Solar hot water

Potbelly fireplace

### INSIDE:

| Modern, central kitchen with electric cooktop Open plan living with potbelly fireplace & air-conditioning Three bedrooms with ceiling fans, two with built-in robes Renovated bathroom with separate toilet Large laundry room with external access

# OUTSIDE:

## 3 📭 1 🖺 4 🗬

**Price** : \$ 639,800 Land Size: 660 sqm

View : https://www.kingcompanypg.com/sale/qld/lo

gan/loganholme/residential/house/7967046



**Taylor McDonald-Smith** 07 3805 2755



**Courtney King** 07 3805 2755