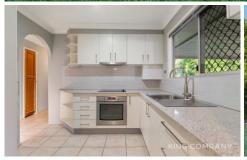

### INSIDE:

| Modern, central kitchen with electric cooktop Open plan living with potbelly fireplace & air-conditioning Three bedrooms with ceiling fans, two with built-in robes Renovated bathroom with separate toilet Large laundry room with external access