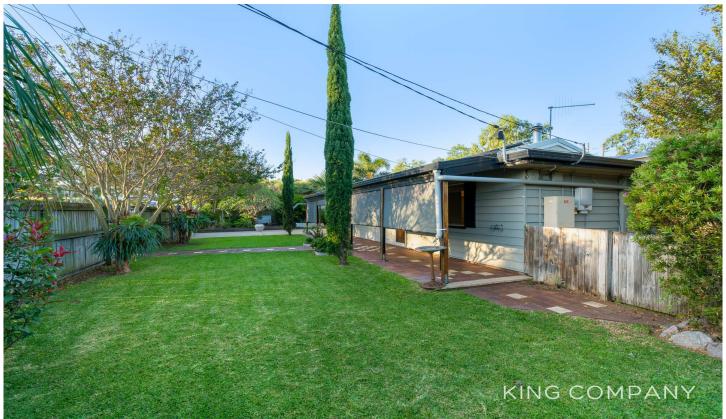

#### 118 Drews Road Loganholme QLD

This centrally located property is an absolute entertainer's dream, immaculate both inside & out!

#### HALLMARKS:

| Corner block with dual driveway access and plenty of off-street parking for all the toys! 3kw Solar system + Solar hot water

Potbelly fireplace

# OUTSIDE: