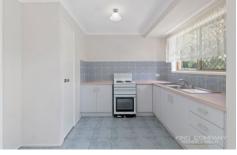

#### INSIDE:

| Tiled living/dining space with air-conditioning

Tidy kitchen area with an upright stove

Three bedrooms all have ceiling fans (master with built-in robes)

| Main bathroom has shower & bathtub + separate toilet | Laundry room with rear access