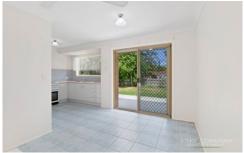

#### INSIDE:

| Tiled living/dining space with air-conditioning

Tidy kitchen area with an upright stove

Three bedrooms all have ceiling fans (master with built-in robes)

| Main bathroom has shower & bathtub + separate toilet | Laundry room with rear access