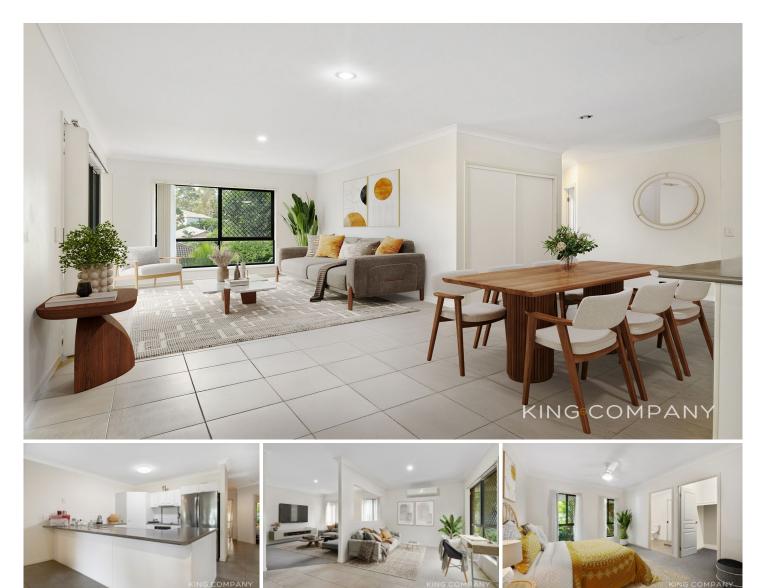

HALLMARKS: | Formal lounge + Study + Large open plan living & dining space

- Large 640sqm block
- | Tenanted at \$560pw until Feb 2025

INSIDE:

| Huge open plan main living & dining room with air-conditioning & ceiling fans

| Kitchen with wrap-around breakfast bar, dishwasher & electric cooktop

| Study area with great natural light