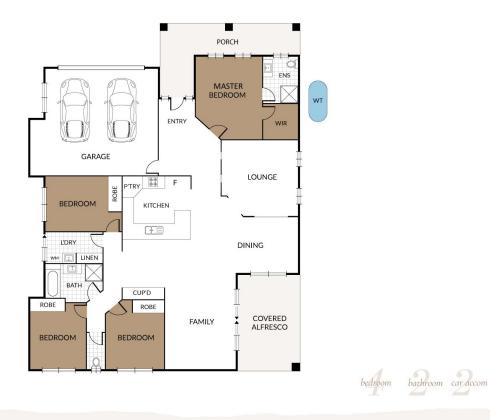

## 4 🛤 2 🚔 2 😭

| Price     | :\$710,000    |
|-----------|---------------|
| Land Size | : 640 sqm     |
| View      | : https://www |

: https://www.kingcompanypg.com/sale/qld/lo gan/waterford/residential/house/7990725