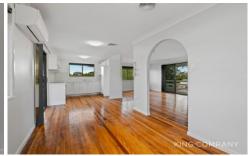

### INSIDE:

| Timber floorboards to upstairs with gorgeous natural light throughout

| Large living area with air-conditioning

Separate dining room

Modern kitchen with electric cooktop & oven

Huge entertaining deck