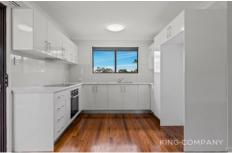

### INSIDE:

| Timber floorboards to upstairs with gorgeous natural light throughout

| Large living area with air-conditioning

Separate dining room

Modern kitchen with electric cooktop & oven

Huge entertaining deck