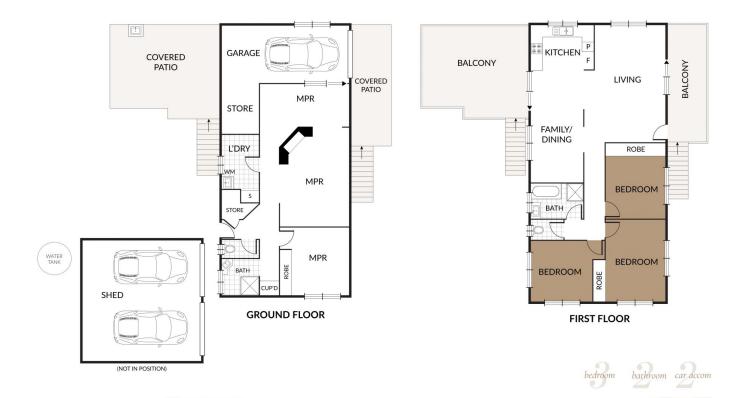

### HALLMARKS:

| Highset home with downstairs built-in as multi-purpose

Large double-bay shed

991sqm block with low-density zoning

### INSIDE:

| Timber floorboards to upstairs with gorgeous natural light throughout

| Large living area with air-conditioning

Separate dining room

Modern kitchen with electric cooktop & oven

Huge entertaining deck

| Master bedroom with built-in robes, ceiling fan + air-conditioning