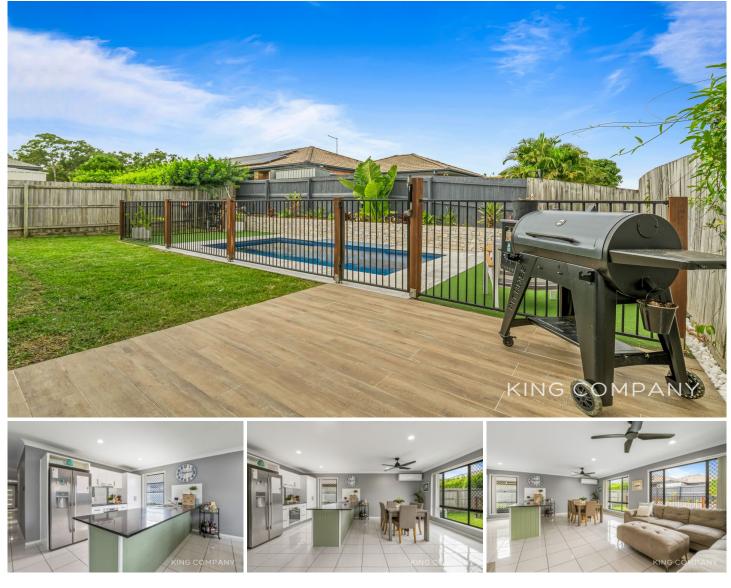

## HALLMARKS:

| Magnesium, self-cleaning POOL through pop-up jets Three bathrooms

Walking distance to Canterbury College

| Price | :\$770  |
|-------|---------|
|       | - 110 - |

- 0,000
- Land Size : 448 sqm

: https://www.kingcompanypg.com/sale/qld/lo gan/waterford/residential/house/7993283

View

**Courtney King** 07 3805 2755