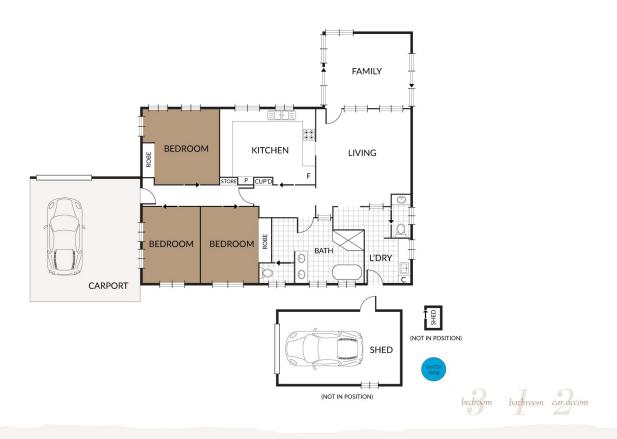

## HALLMARKS:

| 757sqm block with side access Ducted air-conditioning throughout

Shed, plus additional secure off-street parking Beautifully renovated bathroom

Additional separate powder room

### INSIDE:

| Central eat-in kitchen with electric cooking & breakfast bar

| Living area with air-conditioning

Adjoining sunroom with sliding doors to backyard

Three bedrooms, all with air-conditioning (2 with built-ins)

HUGE Renovated bathroom with free-standing bathtub,

# 3 📭 1 🖺 3 🗬

**Price** : \$ 650,000 Land Size: 757 sqm

View : https://www.kingcompanypg.com/sale/qld/lo

gan/loganlea/residential/house/8013507

**Taylor McDonald-Smith** 07 3805 2755

**Courtney King** 07 3805 2755