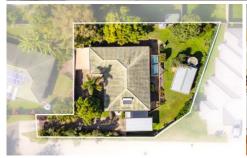

## HALLMARKS:

| 757sqm block with side access Ducted air-conditioning throughout

Shed, plus additional secure off-street parking Beautifully renovated bathroom

Additional separate powder room