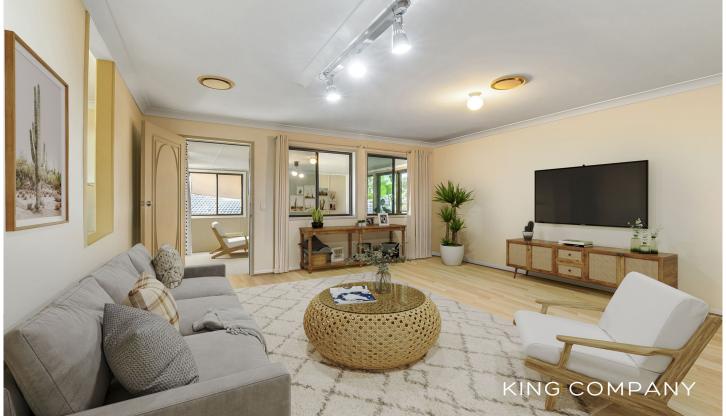

### INSIDE:

| Central eat-in kitchen with electric cooking & breakfast bar

| Living area with air-conditioning

Adjoining sunroom with sliding doors to backyard

Three bedrooms, all with air-conditioning (2 with built-ins)