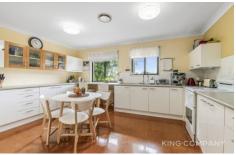

### INSIDE:

| Central eat-in kitchen with electric cooking & breakfast bar

| Living area with air-conditioning

Adjoining sunroom with sliding doors to backyard

Three bedrooms, all with air-conditioning (2 with built-ins)