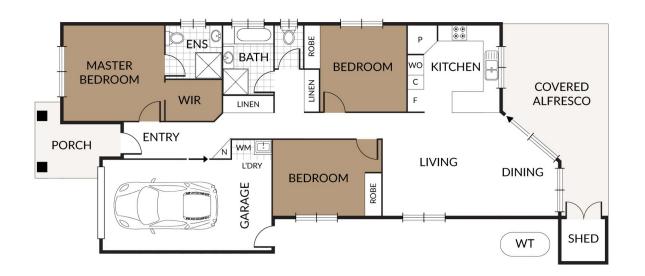

### INSIDE:

| Air-conditioned open plan living & dining room (with ceiling fan), opening out to rear entertaining space

Kitchen with breakfast bar, dishwasher, gas cooktop & electric oven

| Master bedroom with ceiling fan, walk-in-robe & ensuite

Two other bedrooms with ceiling fans & built-in robes

Main bathroom with bathtub + separate toilet Single lockup garage (inc. laundry) with rear access

#### OUTSIDE:

with Alfresco area ceiling fan overlooking low-maintenance yard space

| Gorgeous landscaping, with usable flat space + easement space