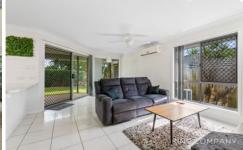

### INSIDE:

| Air-conditioned open plan living & dining room (with ceiling fan), opening out to rear entertaining space

Kitchen with breakfast bar, dishwasher, gas cooktop & electric oven

| Master bedroom with ceiling fan, walk-in-robe & ensuite