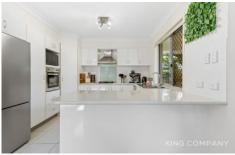

### INSIDE:

| Air-conditioned open plan living & dining room (with ceiling fan), opening out to rear entertaining space

Kitchen with breakfast bar, dishwasher, gas cooktop & electric oven

| Master bedroom with ceiling fan, walk-in-robe & ensuite