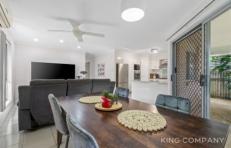

### INSIDE:

| Air-conditioned open plan living & dining room (with ceiling fan), opening out to rear entertaining space

Kitchen with breakfast bar, dishwasher, gas cooktop & electric oven

| Master bedroom with ceiling fan, walk-in-robe & ensuite

#### OUTSIDE:

with Alfresco area ceiling fan overlooking low-maintenance yard space

| Gorgeous landscaping, with usable flat space + easement space