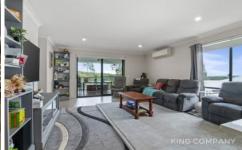

### INSIDE:

Open plan main living & dining space with air-conditioning & ceiling fan

Kitchen with island bench, dishwasher & electric cooktop Second media room to the front of the property or 5th bedroom