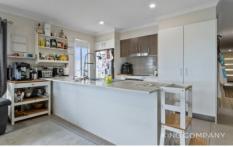

### INSIDE:

Open plan main living & dining space with air-conditioning & ceiling fan

Kitchen with island bench, dishwasher & electric cooktop Second media room to the front of the property or 5th bedroom