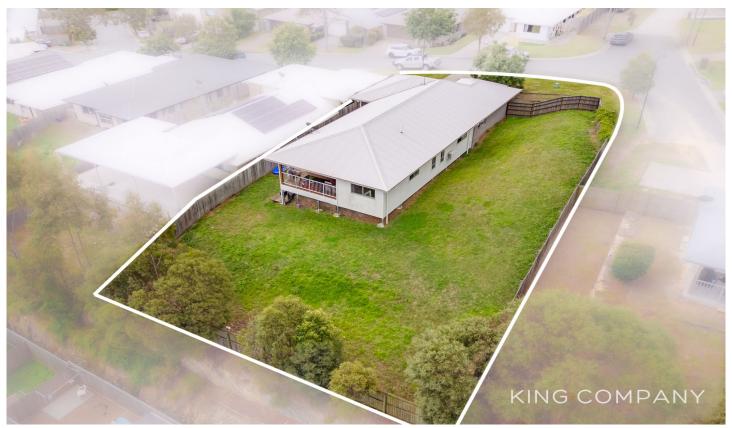

## 15 Savannah Court Waterford QLD

Want space for a pool, shed or just room for the kids & pets? How does 874sqm of land plus gorgeous views sound...

# HALLMARKS:

| High up in the Estate with gorgeous views

Large 874sqm block

| Two living spaces (or 5th bedroom)