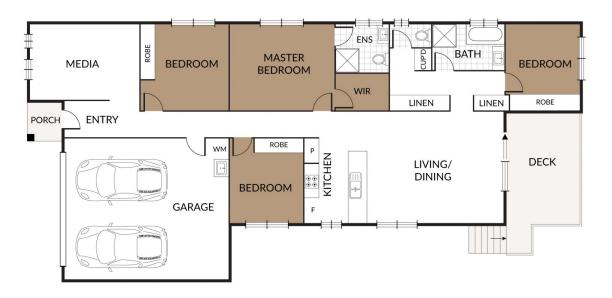

# HALLMARKS:

| High up in the Estate with gorgeous views

Large 874sqm block

| Two living spaces (or 5th bedroom)

### INSIDE:

Open plan main living & dining space with air-conditioning & ceiling fan

Kitchen with island bench, dishwasher & electric cooktop Second media room to the front of the property or 5th bedroom

| Master bedroom with air-conditioning, walk-in-robe & ensuite

4 🗀 2 🔓 2 🖨

**Price** : \$ 745,000 Land Size: 874 sqm

View : https://www.kingcompanypg.com/sale/qld/lo

gan/waterford/residential/house/8022344