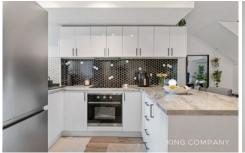

#### INSIDE:

[Downstairs]

Open plan living/ dining space with air-conditioning

Freshly renovated kitchen with electric cooking & breakfast bar

| Separate laundry room with second toilet

| Understair storage