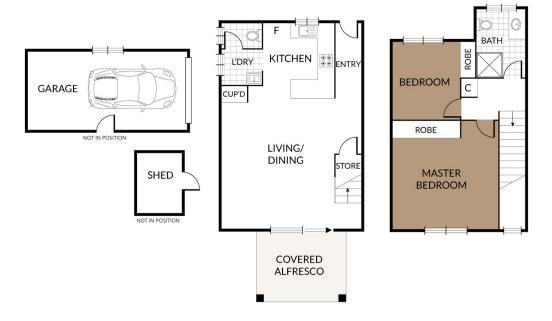

### 12/62 Mark Lane Waterford West QLD

Opportunities like this do not come around often, a fully renovated end unit... you won't want to miss out on this one!

## HALLMARKS:

| Freshly renovated with air-conditioning

Large private patio area + single lock up garage

Only one neighbour

| Walking distance to Marsden Shops & Public Transport

#### INSIDE:

[Downstairs]

Open plan living/ dining space with air-conditioning

Freshly renovated kitchen with electric cooking & breakfast bar

| Separate laundry room with second toilet

| Understair storage