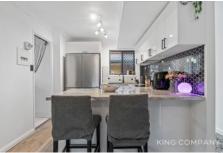

#### INSIDE:

[Downstairs]

Open plan living/ dining space with air-conditioning

Freshly renovated kitchen with electric cooking & breakfast bar

| Separate laundry room with second toilet

| Understair storage