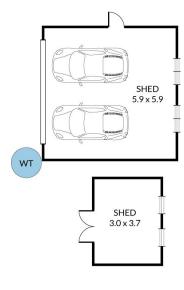

### HALLMARKS:

| 603sqm block with large shed

Air-conditioned living & master bedroom

Convenient location