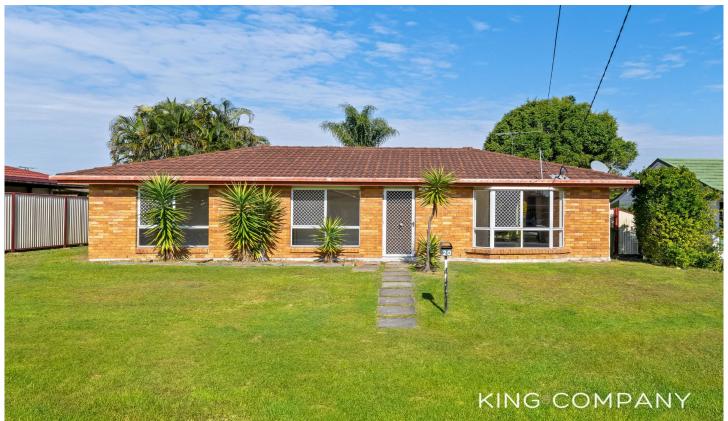

### 20 Morrow Street Crestmead QLD

Blink and you'll miss it ~ This property is ripe for a refresh, but boy does it have potential!!

### HALLMARKS:

| 603sqm block with large shed

Air-conditioned living & master bedroom

Convenient location

## INSIDE:

| Tiled, L shape Living/ dining area with air-conditioning Tidy kitchen with free-standing stove Master bedroom with air-conditioning and built-in robe

Other bedrooms with built-in robes

Two-way bathroom with bathtub & separate toilet Laundry with rear access