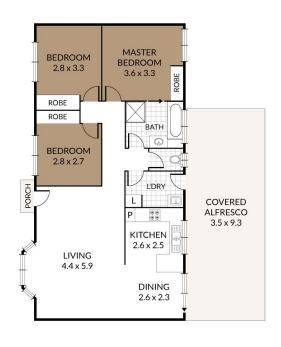

### HALLMARKS:

| 603sqm block with large shed

Air-conditioned living & master bedroom

Convenient location

## INSIDE:

| Tiled, L shape Living/ dining area with air-conditioning Tidy kitchen with free-standing stove Master bedroom with air-conditioning and built-in robe

Other bedrooms with built-in robes

Two-way bathroom with bathtub & separate toilet Laundry with rear access