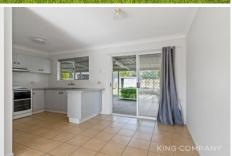

## INSIDE:

| Tiled, L shape Living/ dining area with air-conditioning Tidy kitchen with free-standing stove Master bedroom with air-conditioning and built-in robe

Other bedrooms with built-in robes

Two-way bathroom with bathtub & separate toilet Laundry with rear access