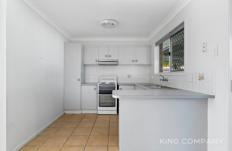

## INSIDE:

| Tiled, L shape Living/ dining area with air-conditioning Tidy kitchen with free-standing stove Master bedroom with air-conditioning and built-in robe

Other bedrooms with built-in robes

Two-way bathroom with bathtub & separate toilet Laundry with rear access