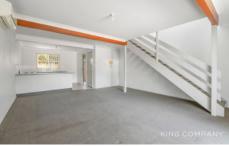

#### INSIDE:

[Downstairs]

Open plan carpeted living/ dining space with air-conditioning

| Tidy kitchen with stove & breakfast bar

Separate laundry room with external access

Understair storage

[Upstairs]

Two bedrooms with built-in robes & ceiling fans