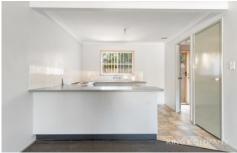

#### INSIDE:

[Downstairs]

Open plan carpeted living/ dining space with air-conditioning

| Tidy kitchen with stove & breakfast bar

Separate laundry room with external access

Understair storage

[Upstairs]

Two bedrooms with built-in robes & ceiling fans