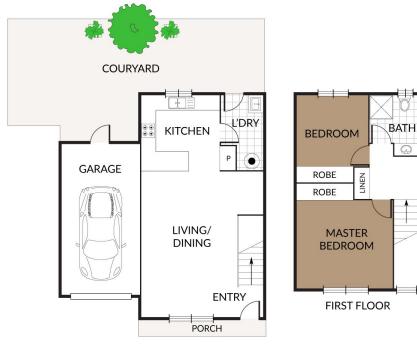

### HALLMARKS:

| Tidy presentation with air-conditioning

Private patio area

Walking distance to Marsden Shops & Public Transport

#### INSIDE:

[Downstairs]

Open plan carpeted living/ dining space with air-conditioning

| Tidy kitchen with stove & breakfast bar

Separate laundry room with external access

Understair storage

[Upstairs]

Two bedrooms with built-in robes & ceiling fans