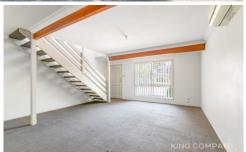

#### INSIDE:

[Downstairs]

Open plan carpeted living/ dining space with air-conditioning

| Tidy kitchen with stove & breakfast bar

Separate laundry room with external access

Understair storage

[Upstairs]

Two bedrooms with built-in robes & ceiling fans