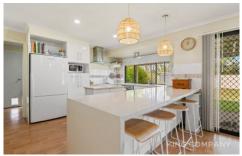

### INSIDE:

| Air-conditioned open plan living & dining room, opening out to rear entertaining space

Kitchen with breakfast bar, dishwasher, electric cooktop & oven

| Master bedroom with ceiling fan, double robes & air-conditioning