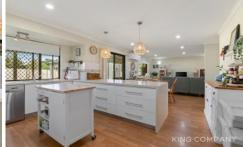

### INSIDE:

| Air-conditioned open plan living & dining room, opening out to rear entertaining space

Kitchen with breakfast bar, dishwasher, electric cooktop & oven

| Master bedroom with ceiling fan, double robes & air-conditioning