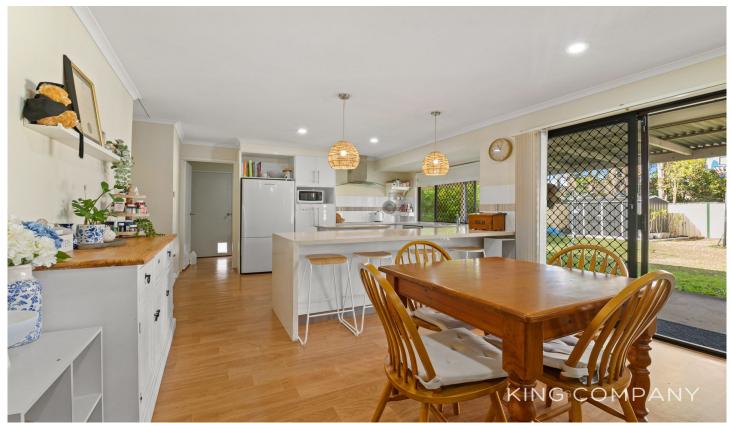

### INSIDE:

| Air-conditioned open plan living & dining room, opening out to rear entertaining space

Kitchen with breakfast bar, dishwasher, electric cooktop & oven

| Master bedroom with ceiling fan, double robes & air-conditioning