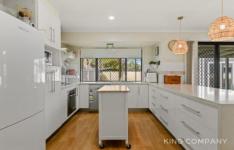

### INSIDE:

| Air-conditioned open plan living & dining room, opening out to rear entertaining space

Kitchen with breakfast bar, dishwasher, electric cooktop & oven

| Master bedroom with ceiling fan, double robes & air-conditioning