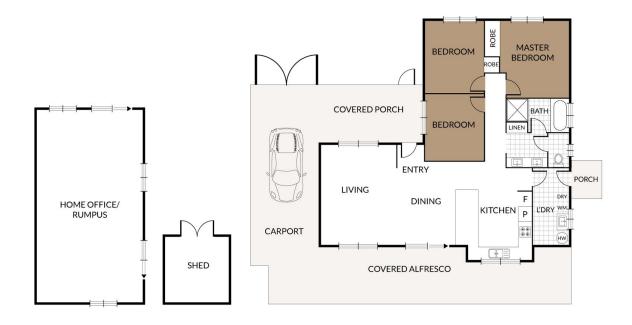

### INSIDE:

| Air-conditioned open plan living & dining room, opening out to rear entertaining space

Kitchen with breakfast bar, dishwasher, electric cooktop & oven

| Master bedroom with ceiling fan, double robes & air-conditioning

Two other bedrooms with ceiling fans & built-in robes (one with air-conditioning)

| Main bathroom with separate shower room/bathtub + separate toilet

| Large laundry room with external access