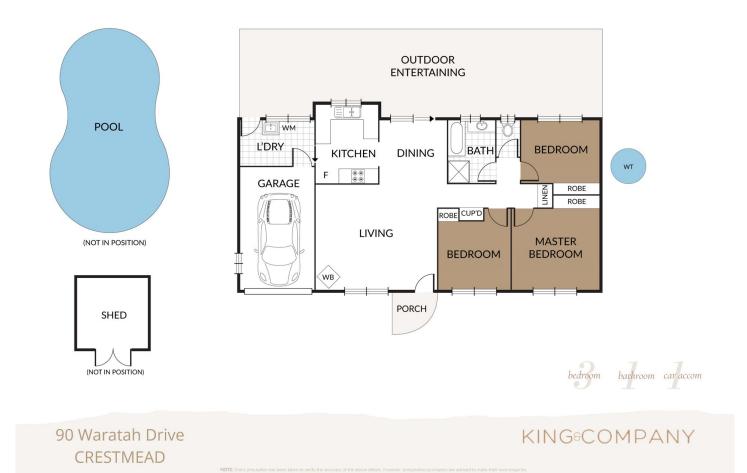

## HALLMARKS:

| 603sqm block with pool & huge alfresco area Air-conditioning & pot belly stove Convenient location

## INSIDE:

| Tiled, L shape living/ dining area with air-conditioning Tidy kitchen with electric cooking & Dishwasher Master bedroom with air-conditioning and built-in robe 2 other bedrooms are a good size with built-in robes Bathroom with bathtub + separate toilet

Laundry with rear access & single garage with internal access

3 🎮 1 🚔 2 🚘

| Price      | :\$64 |
|------------|-------|
| I and Size | · 600 |

0,000

- View
- 0 sqm : https://www.kingcompanypg.com/sale/qld/lo