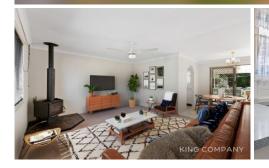

## INSIDE:

| Tiled, L shape living/ dining area with air-conditioning Tidy kitchen with electric cooking & Dishwasher Master bedroom with air-conditioning and built-in robe 2 other bedrooms are a good size with built-in robes Bathroom with bathtub + separate toilet