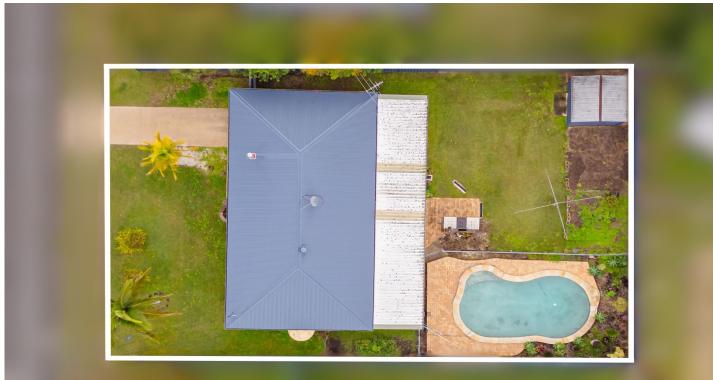

#### 90 Waratah Drive Crestmead QLD

Price Adjustment - Act Now! FIRST HOME BUYERS, RUN! DON'T WALK ....

## HALLMARKS:

| 603sqm block with pool & huge alfresco area Air-conditioning & pot belly stove Convenient location

Laundry with rear access & single garage with internal access

3 🎮 1 🚔 2 🚘

| Price      | :\$64 |
|------------|-------|
| I and Size | · 600 |

0,000

- View
- 0 sqm : https://www.kingcompanypg.com/sale/qld/lo