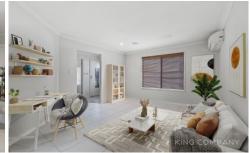

## INSIDE:

| Huge open plan main living & dining room with air-conditioning

Kitchen with breakfast bar, dishwasher & gas cooking Separate additional living area with air-conditioning

Master bedroom with ceiling fan, large walk-in-robe &