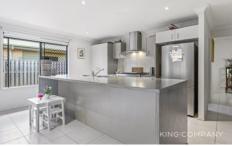

## INSIDE:

| Huge open plan main living & dining room with air-conditioning

Kitchen with breakfast bar, dishwasher & gas cooking Separate additional living area with air-conditioning

Master bedroom with ceiling fan, large walk-in-robe &