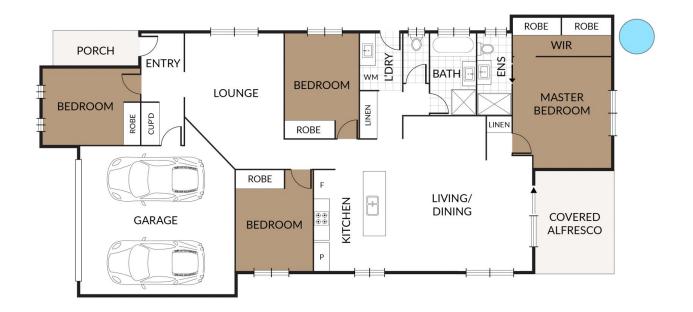

#### HALLMARKS:

| Air-conditioned open plan living & dining space Security to doors & windows throughout Two living areas (both with air-conditioning)

## INSIDE:

| Huge open plan main living & dining room with air-conditioning

Kitchen with breakfast bar, dishwasher & gas cooking Separate additional living area with air-conditioning

Master bedroom with ceiling fan, large walk-in-robe &

| All other bedrooms with ceiling fans & built-in robes

| Main bathroom with bathtub + separate toilet

# 4 🕒 2 🔓 2 🖨

**Price** : \$ 725,000 Land Size: 448 sqm

View : https://www.kingcompanypg.com/sale/qld/lo gan/waterford/residential/house/8075344

**Courtney King** 07 3805 2755

bedroom bathroom car accom

14 Conway Street WATERFORD