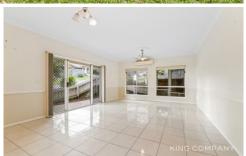

#### INSIDE:

- | Air-conditioned open-plan living & dining room (with ceiling fan)
- | Kitchen with breakfast bar, dishwasher with electric cooktop & oven
- | Master bedroom with ceiling fan, walk-in-robe & ensuite
- Two other bedrooms with ceiling fans & built-in robes
- Main bathroom with bathtub + separate toilet
- | Single carport with wrap-around patio area