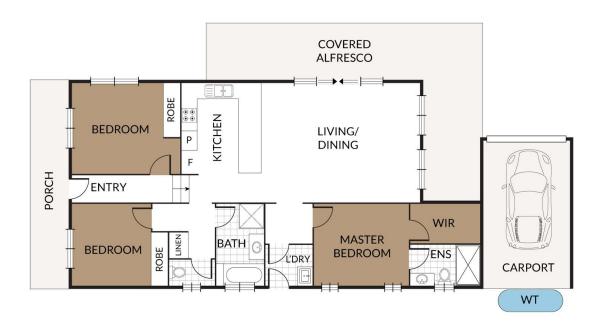

#### INSIDE:

- | Air-conditioned open-plan living & dining room (with ceiling fan)
- | Kitchen with breakfast bar, dishwasher with electric cooktop & oven
- | Master bedroom with ceiling fan, walk-in-robe & ensuite
- Two other bedrooms with ceiling fans & built-in robes
- Main bathroom with bathtub + separate toilet
- | Single carport with wrap-around patio area

### OUTSIDE:

- | Alfresco patio area overlooking parklands Front porch & landscaped gardens
- | Water tank

## 3 📭 2 🖺 1 🗬

**Price** : \$ 638,500 Land Size: 291 sqm

View : https://www.kingcompanypg.com/sale/qld/lo

gan/waterford/residential/house/8081337

**Courtney King** 07 3805 2755

25 Outlook Drive WATERFORD

KING8COMPANY