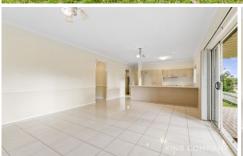

#### INSIDE:

- | Air-conditioned open-plan living & dining room (with ceiling fan)
- | Kitchen with breakfast bar, dishwasher with electric cooktop & oven
- | Master bedroom with ceiling fan, walk-in-robe & ensuite
- Two other bedrooms with ceiling fans & built-in robes
- Main bathroom with bathtub + separate toilet
- | Single carport with wrap-around patio area