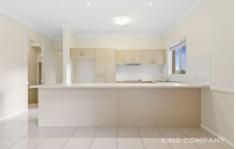

#### INSIDE:

- | Air-conditioned open-plan living & dining room (with ceiling fan)
- | Kitchen with breakfast bar, dishwasher with electric cooktop & oven
- | Master bedroom with ceiling fan, walk-in-robe & ensuite
- Two other bedrooms with ceiling fans & built-in robes
- Main bathroom with bathtub + separate toilet
- | Single carport with wrap-around patio area