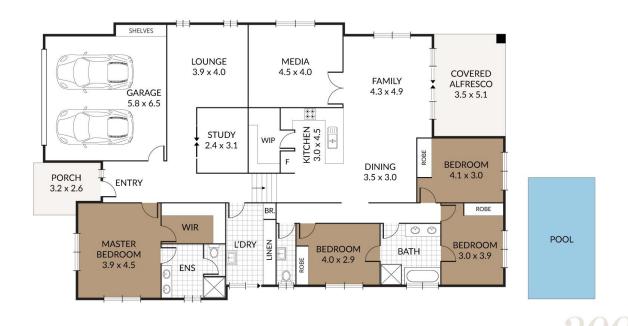

#### 25 Charles Glen Street Daisy Hill QLD

Gorgeous split-level family home, with enough living rooms for the kids & the parents to all watch their own shows ~ what a dream! Indulge in the Sanctuary lifestyle with your own pool, gorgeous views of the forest and JPC right around the corner...

### HALLMARKS:

| Large split-level family home with multiple living spaces & study

Ducted air-conditioning (multi-zoned)

Pool with shade cover

Gorgeous views out to Daisy Hill Forest

| In the Sanctuary Estate, surrounded by quality homes, parklands and walking trails

#### INSIDE:

| Entertainer kitchen with breakfast bar, gas cooking,

## 4 🕒 2 🔓 2 🖨

Price : Contact Courtney.

Land Size: 720 sqm

**View**: https://www.kingcompanypg.com/sale/qld/lo

gan/daisy-hill/residential/house/8081338

Courtney King 07 3805 2755

bedroom bathroom car accom