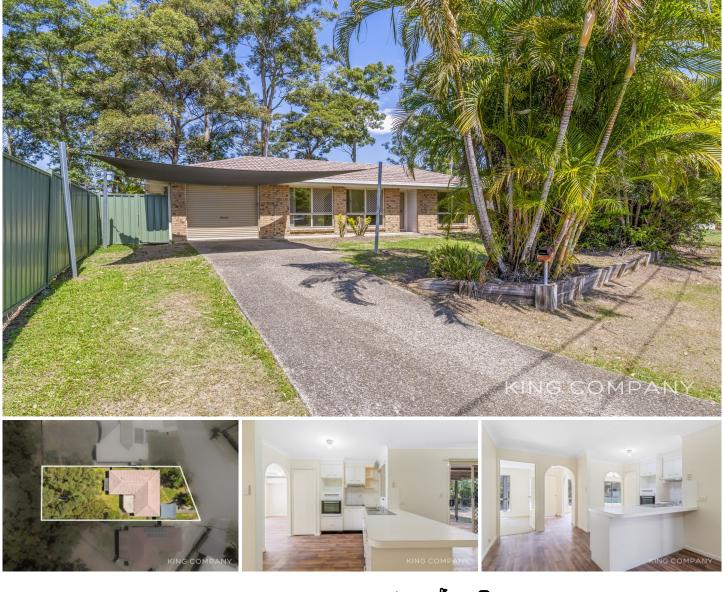

## 9 Bron Court Loganlea QLD

Fantastic investment opportunity with scope to add value!

HALLMARKS: | Tidy lowset brick home with HUGE potential 816sqm block Security screens & doors throughout

## INSIDE:

- Kitchen with electric cooktop & breakfast bar
- Adjoining dining space with sliding doors to backyard
- Large living area with air-conditioning
- Four bedrooms (2 with built-ins)
- Main bedroom with walk-thru robe and ceiling fan

Bathroom with dual access, bathtub, shower & separate toilet

- | Laundry with storage & external access
- | Large linen cupboard

- Price : Submit all Offers.
- Land Size : 816 sqm View
- - - : https://www.kingcompanypg.com/sale/qld/lo gan/loganlea/residential/house/8112149