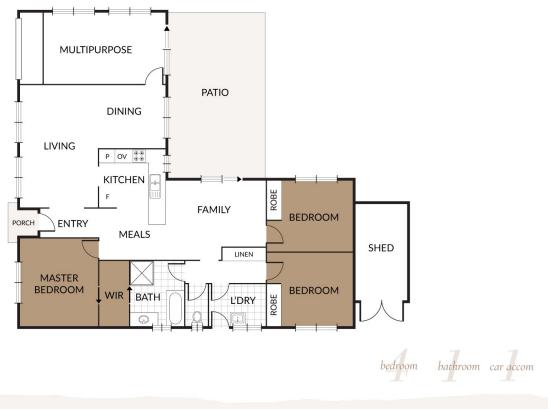

## INSIDE:

- Kitchen with electric cooktop & breakfast bar
- Adjoining dining space with sliding doors to backyard
- Large living area with air-conditioning
- Four bedrooms (2 with built-ins)
- Main bedroom with walk-thru robe and ceiling fan

Bathroom with dual access, bathtub, shower & separate toilet

- | Laundry with storage & external access
- | Large linen cupboard

- Price : Submit all Offers.
- Land Size : 816 sqm View
- - - : https://www.kingcompanypg.com/sale/qld/lo gan/loganlea/residential/house/8112149