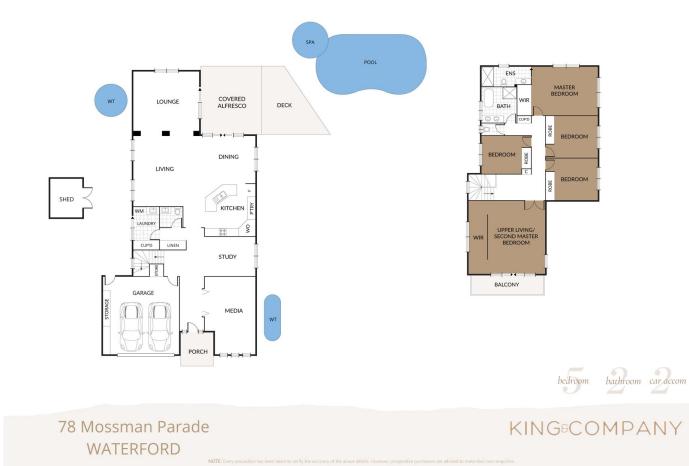

## 5 🛤 2 🚔 2 🚘

- Price : Contact Courtney.
- Land Size : 882 sqm View : https://ww
  - : https://www.kingcompanypg.com/sale/qld/lo gan/waterford/residential/house/8112150

Courtney King 07 3805 2755