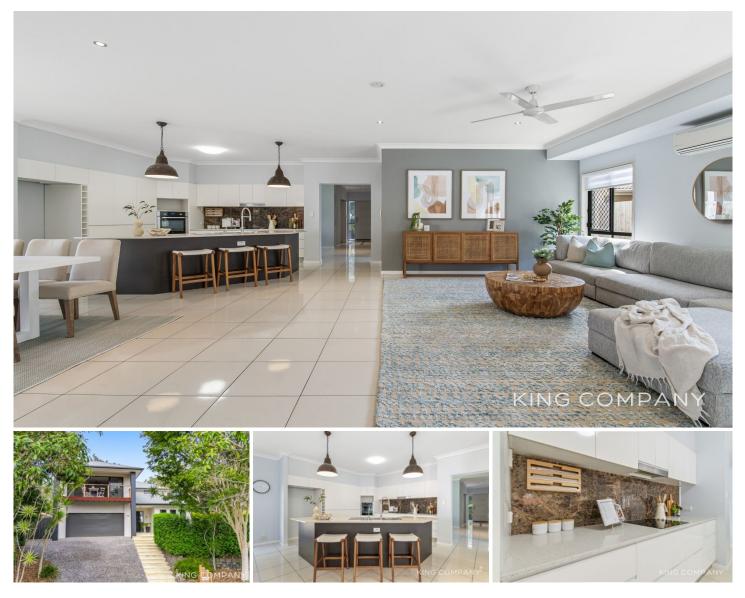

### 78 Mossman Parade Waterford QLD

This sprawling family home is in a league all of its own... backing onto bushland and within walking distance to Canterbury College, this home has everything the whole family could ever want or need!

#### Downstairs

| Theatre room with built-in projector and sound system

Multiple living spaces including study area

Open plan kitchen, dining & living with air-conditioning Kitchen with island bench, soft close draws and quality appliances, including dishwasher, electric cooktop & oven

| Oversized dining area with double doors out to alfresco area

Additional living space/ pool room with double doors out to alfresco area

| Powder room & Laundry with access to concreted outdoor