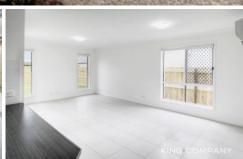

#### INSIDE:

| Air-conditioned open-plan living & dining room

Kitchen with breakfast bar, dishwasher with gas cooktop

Master bedroom with walk-in-robe & ensuite (+ ceiling fan)

Two other bedrooms with ceiling fans & built-in robes