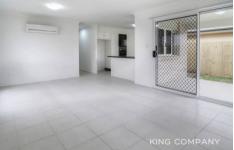

#### INSIDE:

| Air-conditioned open-plan living & dining room

Kitchen with breakfast bar, dishwasher with gas cooktop

Master bedroom with walk-in-robe & ensuite (+ ceiling fan)

Two other bedrooms with ceiling fans & built-in robes