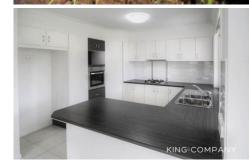

#### INSIDE:

| Air-conditioned open-plan living & dining room

Kitchen with breakfast bar, dishwasher with gas cooktop

Master bedroom with walk-in-robe & ensuite (+ ceiling fan)

Two other bedrooms with ceiling fans & built-in robes