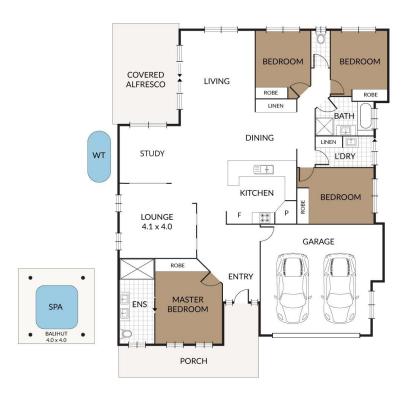

### 174 High Road Waterford QLD

Have kids at Canterbury? Well... life is about to get a whole lot easier. This immaculate family home needs to be on your inspection list this weekend!

#### HALLMARKS:

| Ideal for family living with large open plan space Ducted air-conditioning, fully zone adjustable

Outdoor Spa with Bali hut

Many modern updates throughout (lighting, painting etc.)

Solar Power

#### INSIDE:

| Huge open plan main living & dining room with air-conditioning & ceiling fans

Kitchen with wrap-around breakfast bar, dishwasher & electric cooktop

| Study area with great natural light