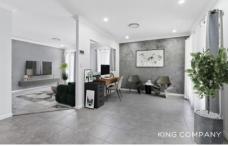

#### INSIDE:

| Huge open plan main living & dining room with air-conditioning & ceiling fans

Kitchen with wrap-around breakfast bar, dishwasher & electric cooktop

| Study area with great natural light