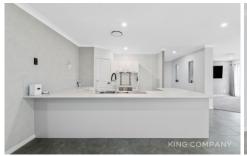

#### INSIDE:

| Huge open plan main living & dining room with air-conditioning & ceiling fans

Kitchen with wrap-around breakfast bar, dishwasher & electric cooktop

| Study area with great natural light