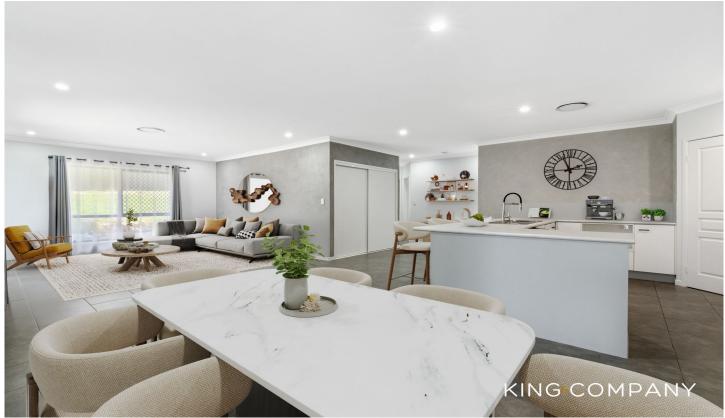

#### INSIDE:

| Huge open plan main living & dining room with air-conditioning & ceiling fans

Kitchen with wrap-around breakfast bar, dishwasher & electric cooktop

| Study area with great natural light