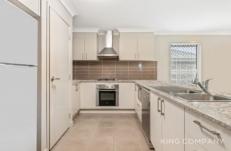

#### INSIDE:

| Open plan living & dining space with air-conditioning & ceiling fan

Kitchen with dishwasher, gas cooking & breakfast bar Master bedroom with air-conditioning, ceiling fan, WIR &

ensuite | Three other bedrooms all with ceiling fans & built-ins Main bathroom with bathtub + separate toilet