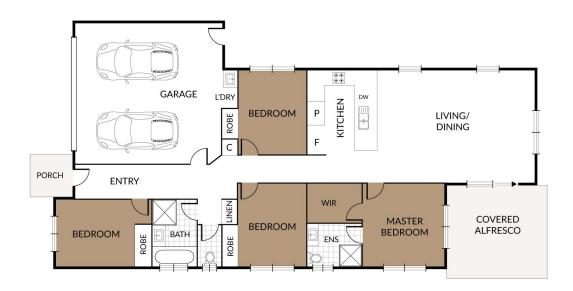

#### INSIDE:

| Open plan living & dining space with air-conditioning & ceiling fan

Kitchen with dishwasher, gas cooking & breakfast bar Master bedroom with air-conditioning, ceiling fan, WIR &

ensuite | Three other bedrooms all with ceiling fans & built-ins Main bathroom with bathtub + separate toilet

Double lockup garage

# 4 🗀 2 🔓 2 🖨

**Price** : \$700,000 Land Size: 378 sqm

View : https://www.kingcompanypg.com/sale/qld/ip

swich-west-moreton/bellbird-park/residential

/house/8139979

**Courtney King** 07 3805 2755

**Taylor McDonald-Smith** 07 3805 2755