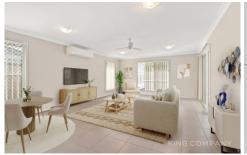

#### INSIDE:

| Open plan living & dining space with air-conditioning & ceiling fan

Kitchen with dishwasher, gas cooking & breakfast bar Master bedroom with air-conditioning, ceiling fan, WIR &

ensuite | Three other bedrooms all with ceiling fans & built-ins Main bathroom with bathtub + separate toilet