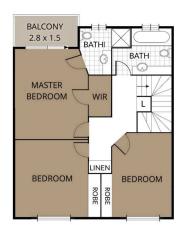

ose wanting a great long-term hold property! This unit is in a pocket of Loganlea that has been coined by the Council as the new Major Health and Wellbeing precinct of Logan. With substantial developments underway, this pocket presents an ideal spot for those looking for capital growth and strong rental demand.

#### HALLMARKS:

| Large shared in-ground complex pool + BBQ facilities | Complex is within walking distance of all amenities | Additional toilet downstairs | Security screens & doors throughout | Ample visitor parking

## INSIDE:

[Upstairs]

Three oversized bedrooms with built-ins & ceiling fans

## 3 📭 2 🔓 2 😭

Price: High \$400k to Early \$500k.

View: https://www.kingcompanypg.com/sale/qld/logan/l

oganlea/residential/townhouse/8146802



Taylor McDonald-Smith 07 3805 2755





bedroom





4/116 Station Road LOGANLEA

KING&COMPANY

TFF Every procaution has been taken to verify the accuracy of the above details. However, proceeding numbers are arbitred to make their own equivilences.