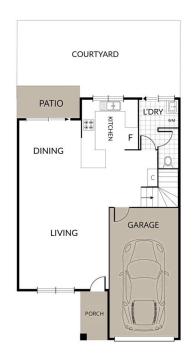

#### HALLMARKS:

| Large shared in-ground complex pool + BBQ facilities | Complex is within walking distance of all amenities | Additional toilet downstairs | Security screens & doors throughout | Ample visitor parking

## INSIDE:

[Upstairs]

Three oversized bedrooms with built-ins & ceiling fans