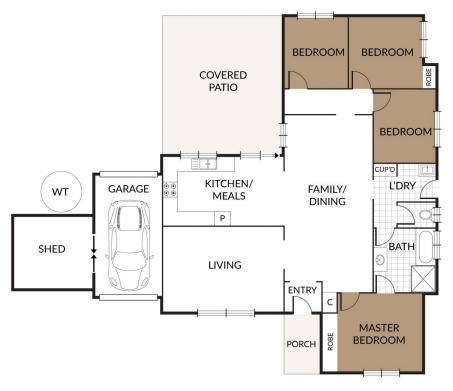

### HALLMARKS:

| 706sqm corner block Air-conditioned living Convenient location

#### INSIDE:

| Open-plan living/dining space

Tidy kitchen area with an upright stove

Additional living room with air conditioning

Four bedrooms (two with built-in robes)

| Main bathroom with dual access, shower & bathtub + separate toilet

Laundry room with rear access

OUTSIDE: