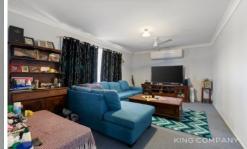

#### INSIDE:

| Open-plan living/dining space

Tidy kitchen area with an upright stove

Additional living room with air conditioning

Four bedrooms (two with built-in robes)

| Main bathroom with dual access, shower & bathtub + separate toilet