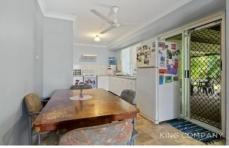

#### INSIDE:

| Open-plan living/dining space

Tidy kitchen area with an upright stove

Additional living room with air conditioning

Four bedrooms (two with built-in robes)

| Main bathroom with dual access, shower & bathtub + separate toilet