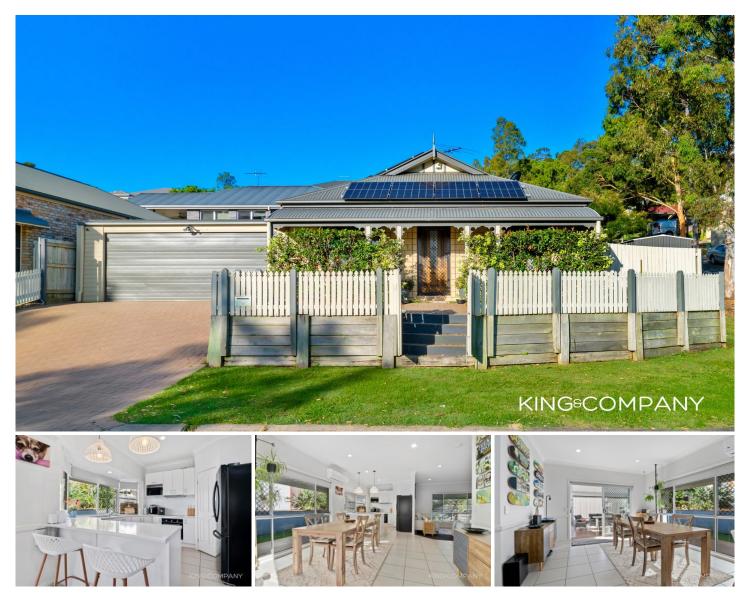

## 17 Outlook Drive Waterford QLD

A gorgeous character-filled Cottage, overlooking parklands and move-in ready!

#### INSIDE:

| Air-conditioned open plan living & dining space

Kitchen with pendant lighting over breakfast bar, dishwasher, electric cooktop & oven

| Master bedroom with air-conditioning, ceiling fan, robe & ensuite

| Two other bedrooms with ceiling fans (1 with built-in)

- Main bathroom with bathtub + toilet
- Internal laundry with external access

### OUTSIDE:

- | Large alfresco area with screening
- Wrap-around decking with ample space to entertain
- Double lock up garage