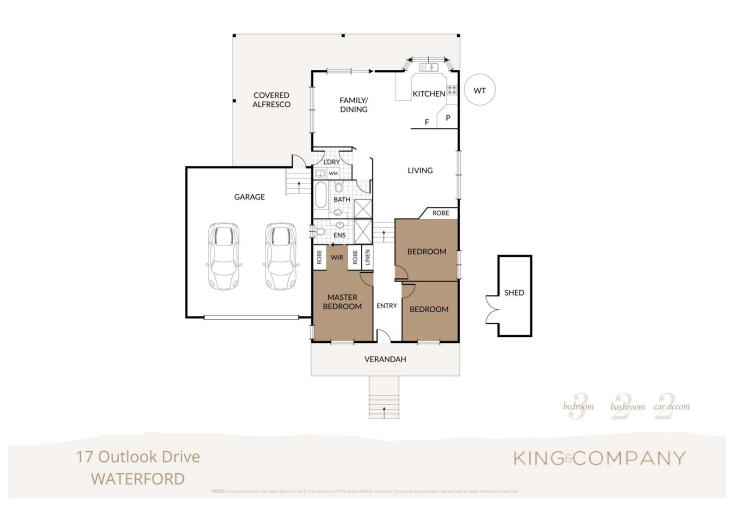

#### INSIDE:

| Air-conditioned open plan living & dining space

Kitchen with pendant lighting over breakfast bar, dishwasher, electric cooktop & oven

| Master bedroom with air-conditioning, ceiling fan, robe & ensuite

| Two other bedrooms with ceiling fans (1 with built-in)

- Main bathroom with bathtub + toilet
- Internal laundry with external access

### OUTSIDE:

- | Large alfresco area with screening
- Wrap-around decking with ample space to entertain
- Double lock up garage

# 3 🍋 2 📛 2 🚘

- Price
- View
- : High \$600k to Early \$700k.
- Land Size : 399 sqm
  - : https://www.kingcompanypg.com/sale/qld/lo gan/waterford/residential/house/8156128

**Courtney King** 07 3805 2755